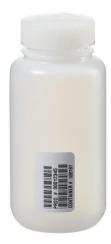

## 1.0 SCOPE OF THIS CORRIGENDUM

- 1.1 This corrigendum dated 01.01.2020 is issued for,
  - (a) Clarification of the items provided in the tender enquiry as per below details,

| S No | Item Description<br>(as per tender enquiry) | Item Description<br>(to be read as)      |
|------|---------------------------------------------|------------------------------------------|
| 3    | Sampling Bottle HDPE – 100 ml               | Sampling Bottle HDPE – 100 ml            |
|      |                                             | (Wide Mouthed)                           |
| 4    | Sampling Bottle HDPE – 250 ml               | Sampling Bottle HDPE – 250 ml            |
|      |                                             | (Wide Mouthed)                           |
| 7    | Forceps – Stainless Steel                   | Forceps – Stainless Steel                |
|      |                                             | (Forceps with blunt edge; Size – 5 inch) |

## Sample images:-

Sample Dipper:

Sampling Bottle HDPE (Wide Mouth)