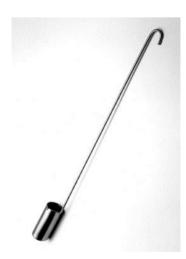

tion<br>(as per tender enquiry) | Item Description<br>(to be read as)      |
|------|---------------------------------------------|------------------------------------------|
| 3    | Sampling Bottle HDPE – 100 ml               | Sampling Bottle HDPE – 100 ml            |
|      |                                             | (Wide Mouthed)                           |
| 4    | Sampling Bottle HDPE – 250 ml               | Sampling Bottle HDPE – 250 ml            |
|      |                                             | (Wide Mouthed)                           |
| 7    | Forceps – Stainless Steel                   | Forceps – Stainless Steel                |
|      |                                             | (Forceps with blunt edge; Size – 5 inch) |

## Sample images:-

Sample Dipper:



Sampling Bottle HDPE (Wide Mouth)